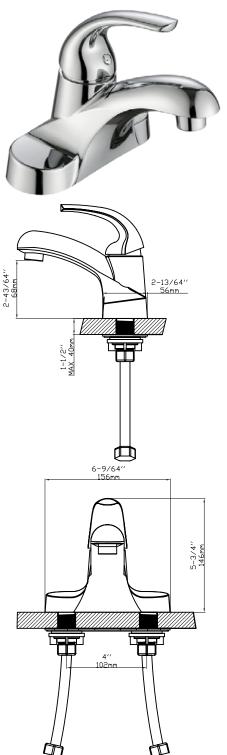

LIFETIME

# DSF-00BCS02 CENTERSET BATHROOM FAUCET



## Style:

- Centerset
- Single Handle

#### Features:

- 2 hole faucet installation
- Ceramic disk cartridge
- Flexible supply lines with 3/8" or 9/16" compression fittings
- Includes Red/Blue indicators

## Material:

• Brass and plastic water way construction

#### Flow:

- Water usage is limited to these maximum flow rates
- as indicated by the corresponding product markings
- North America: 1.5 gpm max (5.7L/min) at 60psi
- California: 1.2 gpm max (4.5L/min) at 60psi

## Available Color/Finish

Chrome

## Standards:

- Certified to CUPC
- Certified to AB1953
- Certified to NSF/ANSI 61
- ADA for lever handle

#### Warranty:

• Lifetime Limited Warranty